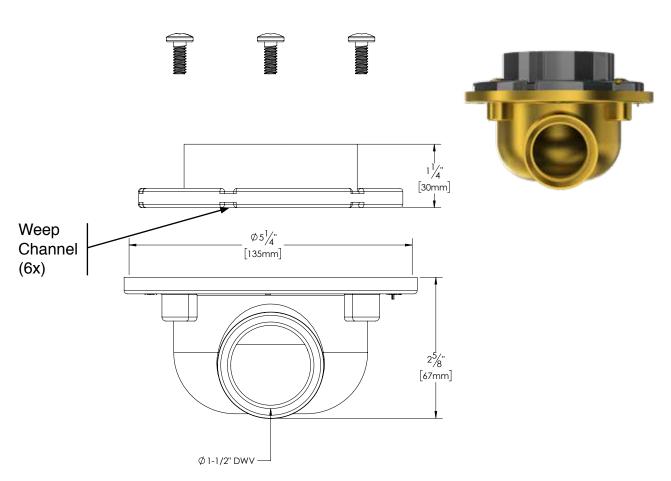

## Brass Side Discharge 1.5" Drain Body\* for Tile Bases.

Brass construction Underbody with 1.5" Copper/DWV Hub connection. Features a reversible ABS Clamping Collar which allows for increased adjustability (2-1/4" max) and 3 Brass Screws.