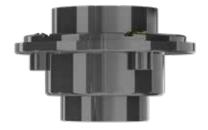

## Straight 2" ABS Drain Body\* for Tile Bases

ABS construction with 2" ABS/DWV Hub connection. Features a reversible ABS Clamping Collar which allows for increased adjustability (2-1/4" max) and 3 Brass Screws.