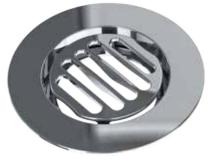

### Symphony Round Drain Trim Top\*

Solid Brass construction. Features a removable Slotted Grate for easy cleaning. Includes a Stainless Steel Haircatcher.

Certification

TOP VIEW

HAIRCATCHER (INCLUDED)