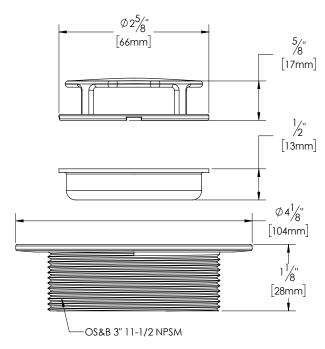

### Symphony Round Drain Trim Top\*

Solid Brass construction. Features a removable Slotted Grate for easy cleaning. Includes a Stainless Steel Haircatcher.

Certification

TOP VIEW

HAIRCATCHER (INCLUDED)