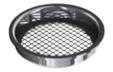

### Symphony Round Drain Trim Top\*

Solid Brass construction. Features a removable Slotted Grate for easy cleaning. Includes a Stainless Steel Haircatcher.

Certification

TOP VIEW

HAIRCATCHER (INCLUDED)